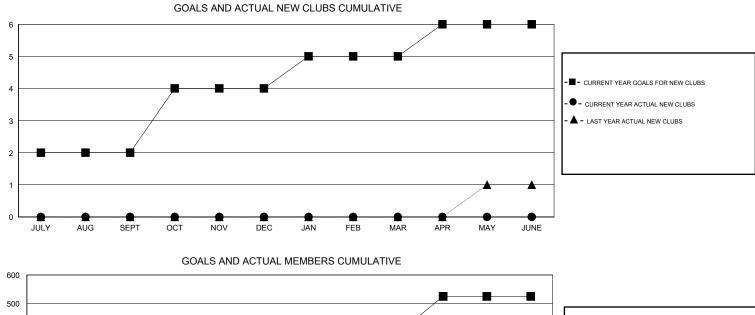

## ahesh Pasqual

| GMT: Mahesh Pasqual   |                  | LOCATION INDIA |                  |                                  |               |                    |                                     | GMT CA 6           |                  |
|-----------------------|------------------|----------------|------------------|----------------------------------|---------------|--------------------|-------------------------------------|--------------------|------------------|
| Clubs                 |                  |                |                  | Members<br>RESULTS FOR 2015-2016 |               |                    |                                     |                    |                  |
| RESULTS FOR 2015-2016 |                  |                |                  |                                  |               |                    |                                     |                    |                  |
| QUARTER               | NEW CLUB<br>GOAL | NEW CLUBS      | DROPPED<br>CLUBS | NET<br>GAIN/LOSS                 | QUARTER       | NEW MEMBER<br>GOAL | CHARTER AND<br>NEW MEMBERS<br>ADDED | DROPPED<br>MEMBERS | NET<br>GAIN/LOSS |
| JULY/AUG/SEPT         | 2                | 0              | 0                | 0                                | JULY/AUG/SEPT | 50                 | 135                                 | 109                | 26               |
| OCT/NOV/DEC           | 2                | 0              | 0                | 0                                | OCT/NOV/DEC   | 300                | 123                                 | 77                 | 46               |
| JAN/FEB/MAR           | 1                | 0              | 2                | -2                               | JAN/FEB/MAR   | 50                 | 135                                 | 60                 | 75               |
| APR/MAY/JUNE          | 1                | 0              | 0                | 0                                | APR/MAY/JUNE  | 125                | 20                                  | 17                 | 3                |