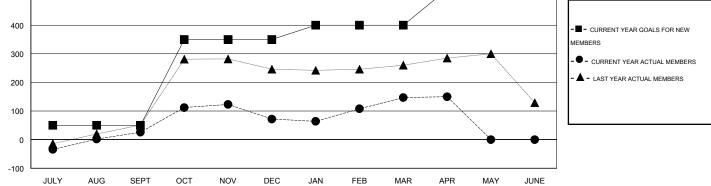

## ahesh Pasqual

| GMT: Mahesh Pasqual   |                  | LOCATION INDIA |                  |                                  |               |                    |                                     | GMT CA 6           |                  |
|-----------------------|------------------|----------------|------------------|----------------------------------|---------------|--------------------|-------------------------------------|--------------------|------------------|
| Clubs                 |                  |                |                  | Members<br>RESULTS FOR 2015-2016 |               |                    |                                     |                    |                  |
| RESULTS FOR 2015-2016 |                  |                |                  |                                  |               |                    |                                     |                    |                  |
| QUARTER               | NEW CLUB<br>GOAL | NEW CLUBS      | DROPPED<br>CLUBS | NET<br>GAIN/LOSS                 | QUARTER       | NEW MEMBER<br>GOAL | CHARTER AND<br>NEW MEMBERS<br>ADDED | DROPPED<br>MEMBERS | NET<br>GAIN/LOSS |
| JULY/AUG/SEPT         | 2                | 0              | 0                | 0                                | JULY/AUG/SEPT | 50                 | 135                                 | 109                | 26               |
| OCT/NOV/DEC           | 2                | 0              | 0                | 0                                | OCT/NOV/DEC   | 300                | 123                                 | 77                 | 46               |
| JAN/FEB/MAR           | 1                | 0              | 2                | -2                               | JAN/FEB/MAR   | 50                 | 135                                 | 60                 | 75               |
| APR/MAY/JUNE          | 1                | 0              | 0                | 0                                | APR/MAY/JUNE  | 125                | 20                                  | 17                 | 3                |